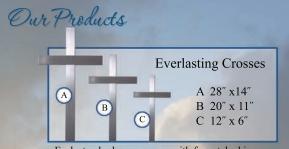

### Our Crosses

Reflections Everlasting Memorials are developed using the highest quality stainless steel, offering superior durability for all climates and conditions. We offer three sizes to best fit your needs. Our unique installation system allows anyone to install our crosses into the hardest soils without harming the memorial. Each cross also comes engraved with a return address label on the inside making the cross identifiable and easy to return to you if it is moved from its intended location.

### Step 1:

Choose your cross size