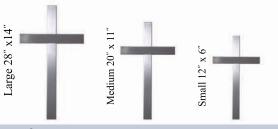

### Step 1:

Choose your cross size

### Large Cross

Standard Font size 72 pt. or 1" tall 25 letters max Max Font size 145 pt.or 2" tall. 12 letters max

#### **Medium Cross**

Standard Font size 63 pt. or .899" tall 21 letters max Max Font size 108 pt.or 1.5" tall. 12 letters max

#### **Small Cross**

Standard Font size 45 pt. or .625" tall 22 letters max Max Font size 72 pt.or 1" tall. 13 letters max

Font family Font size

Your cross can be customized to your liking by adding phrases, poems and more. Please ask how to customize your cross and how to receive a quote.