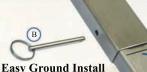

# Inscription fonts

With 12 type styles to choose from, your cross can be adorned with the style that best fits you and your loved one.

2009

MOTHER

Each cross comes with an easy ground install kit. This kit includes a stake with ground level marker (A) and two quick release pins (B)